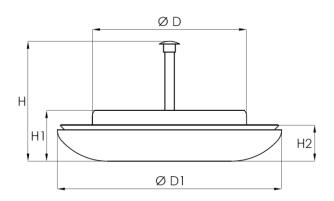

| DIMENSIONS |        |         |       |        |        |       |
|------------|--------|---------|-------|--------|--------|-------|
| Type       | ØD, mm | ØD1, mm | H, mm | H1, mm | H2, mm | m, kg |
| KD100      | 99     | 144     | 77    | 33     | 24     | 0,29  |
| KD125      | 124    | 170     | 77    | 33     | 24     | 0,33  |
| KD160      | 159    | 210     | 77    | 33     | 24     | 0,49  |